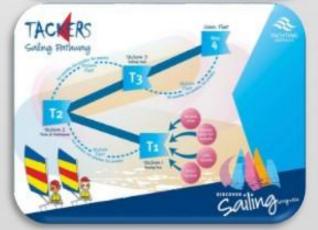

### The sailing pathway:

Tackers 1: Having Fun!

Tackers 2: Tricks and Techniques!

Tackers 3: Going Fast!

Once your child has successfully completed the three courses, they will be invited to sail in the Elwood Sailing Club Green Fleet program.